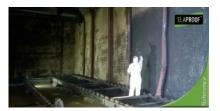

### **Description**

At the Vilppula sawmill, seam coating work was carried out, 1838 RMT and the casings and upper parts of the wet main doors were coated, and 280 m<sup>2</sup> of rusted-through areas were patched.