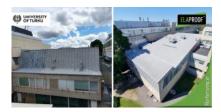

### **Description**

The roof of the Natura building of the University of Turku was coated with environmentally friendly ElaProof S in accordance with the work instructions twice. The penetrations and seams of the object were sealed with ElaProof H before installing ElaProof S.

## **Project information**

**Client:** University of Turku **Project:** Roof coating

Address: Vesilinnantie 5, Turku, Finland

Material: Machine seam roof Contractor: Heavyinstall Oy Time and city: 07/2020 | Turku