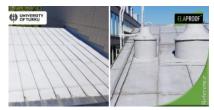

### **Description**

The roof of the Natura building of the University of Turku was coated with environmentally friendly ElaProof S in accordance with the work instructions twice. The penetrations and seams of the object were sealed with ElaProof H before installing ElaProof S.

### **Products used in the project**

- ElaProof PRO S
- ElaProof Classic H
- ElaProof Base Fabric

All the information presented above is based on research results, our current knowledge and experience. They do not remove the responsibility of the user of the product to carry out his own tests and experiments, so that all factors and conditions that may affect the installation and use of the products should be considered. No guarantees regarding the properties or suitability of the product for specific purposes can be given based on this information. All descriptions, drawings, photos, information, proportions, portion sizes, weights, etc. are indicative. We are not responsible if the product is used contrary to the instructions presented here. It is the responsibility of the user of the product to test the suitability of the product for the purpose of use. We are only responsible for the quality of the product and guarantee that it will pass our critical quality control. Product information is updated regularly, however, it is the user's responsibility to obtain the latest valid product information, which can be found at <a href="https://www.elaproof.com">www.elaproof.com</a>. We reserve the right to make changes. © Build Care Oy