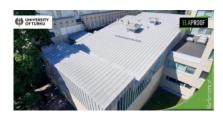

# Machine seam roof 1100 m<sup>2</sup> | Turku

### **Description**

The roof of the Natura building of the University of Turku was coated with environmentally friendly ElaProof S in accordance with the work instructions twice. The penetrations and seams of the object were sealed with ElaProof H before installing ElaProof S.

## **Project information**

**Client:** University of Turku **Project:** Roof coating

Address: Vesilinnantie 5, Turku, Finland

Material: Machine seam roof Contractor: Heavyinstall Oy Time and city: 07/2020 | Turku