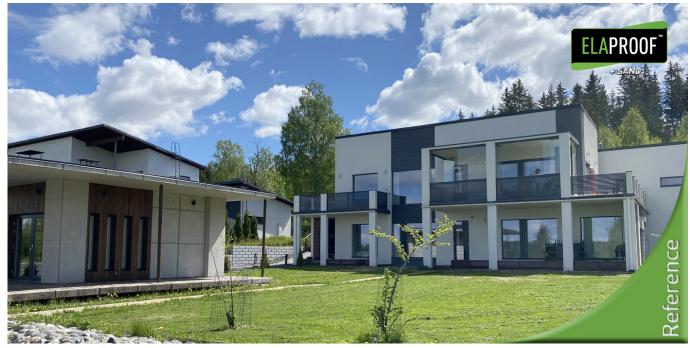

## Coating of the terrace and stairs 90 m<sup>2</sup> | Kytäjä

## Description

The outdoor terraces surrounding the detached house and the entrance stairs were sanded and smoothed. After that, the site was primed and the waterproofing was ensured with ElaProof H. The stylish surface of the site was done with ElaProof+SAND Floor Covering. The final touch was given by ELACOAT TopCoat RAL 7024 surface varnish, which matches the color scheme of the object, which ensures easy keeping of the surfaces clean.

## **Project information**

Client: Private house Project: Waterproofing of terrace Address: Kytäjä, Finland Material: Concrete Contractor: Helsingin Laudoitus Oy Time and city: 07/2022 | Kytäjä