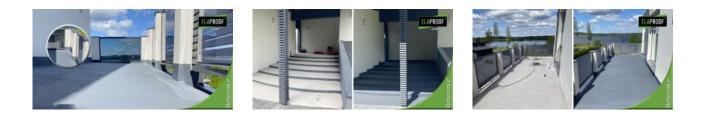

## Description

The outdoor terraces surrounding the detached house and the entrance stairs were sanded and smoothed. After that, the site was primed and the waterproofing was ensured with ElaProof H. The stylish surface of the site was done with ElaProof+SAND Floor Covering. The final touch was given by ELACOAT TopCoat RAL 7024 surface varnish, which matches the color scheme of the object, which ensures easy keeping of the surfaces clean.

## Products used in the project

- ElaProof Classic H
- ElaProof Primer
- ElaProof Base Fabric
- ElaProof+SAND Floor Covering
- ELACOAT TOPCOAT RAL